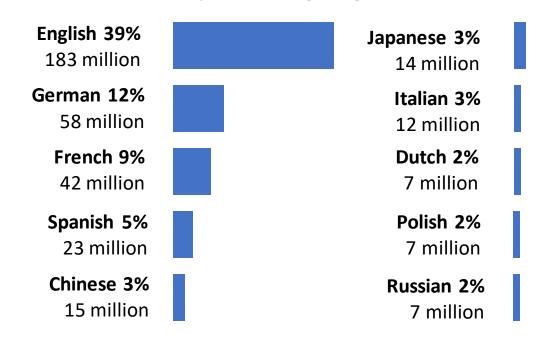

# WorldCat is global

483

languages represented in WorldCat

### **Top 10 languages**

As of January 2020