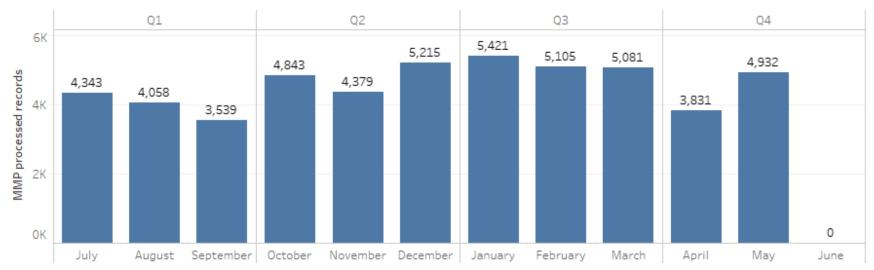

# Member Merge activities through May 2020

|                       | Q1     | Q2     | Q3     | Q4    | Grand Total |
|-----------------------|--------|--------|--------|-------|-------------|
| MMP retained records  | 4,623  | 6,684  | 5,980  | 3,511 | 20,798      |
| MMP deleted records   | 7,317  | 7,753  | 9,627  | 5,252 | 29,949      |
| MMP processed records | 11,940 | 14,437 | 15,607 | 8,763 | 50,747      |