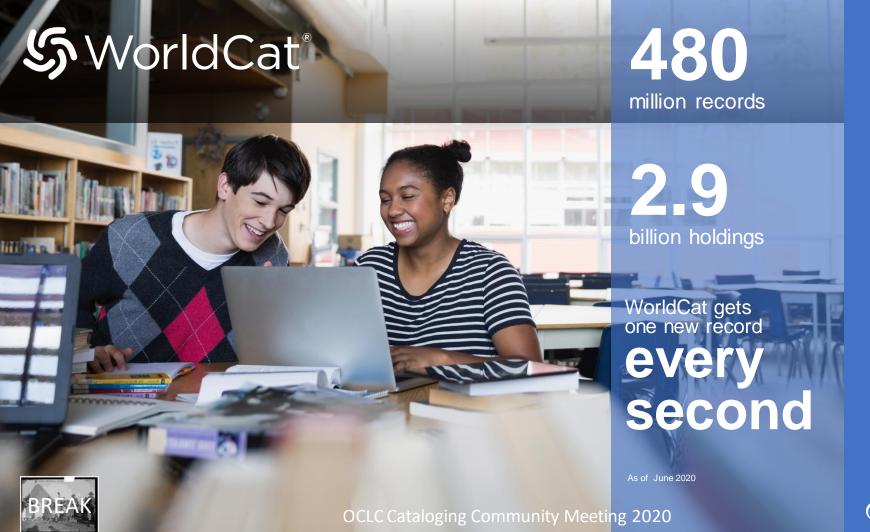

#### WC record counts

|                         | May           |
|-------------------------|---------------|
| Total WC LBD count      | 887,914,967   |
| Total WC LHRD count     | 166,562,570   |
| Total WC LHRS count     | 145,972,175   |
| Total WC bib count      | 480,735,621   |
| Total WC holdings count | 2,982,085,622 |