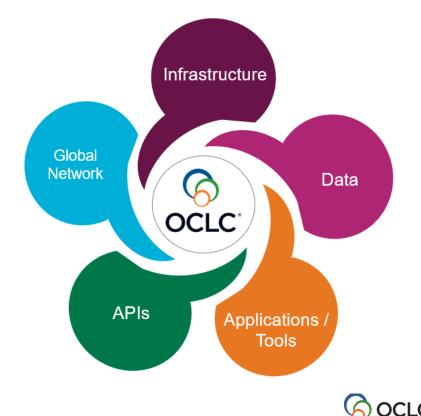

### **OCLC linked data ecosystem**

OCLC improves access to bibliographic metadata by working with the global library community to create and nurture a linked data ecosystem that encompasses infrastructure, data, applications, APIs, and a global network.