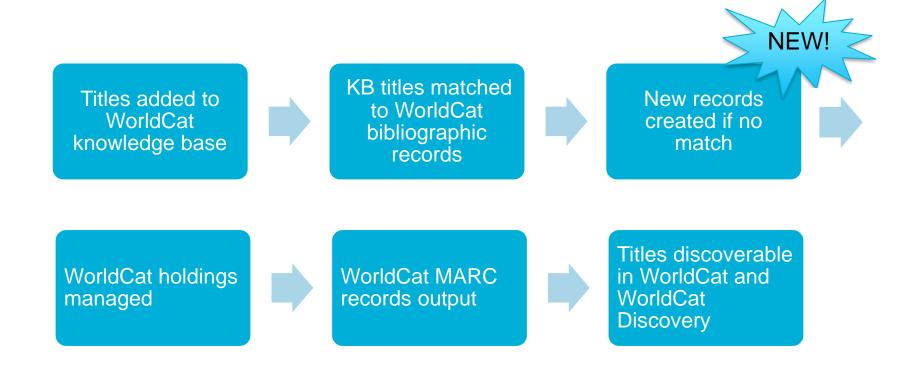

# **OCLC Control Number Coverage**

- Goal: 100% of titles in global WorldCat knowledge base collections will match to WorldCat bibliographic records
- Recent: Analysis completed to add more OCNs to the WorldCat knowledge base
  - 700k OCNs added in March
  - 616k added in April/May
- Coming Soon: New automated process to create WorldCat records
  - ELvI = 3 with special 040 value to denote created by automation
  - Recorded on Collection Manager activity history
  - Retrievable in Record Manager and Connexion to upgrade
  - Upgrades available via Collection Manager WorldCat Updates

#### **Automated creation of WorldCat records**